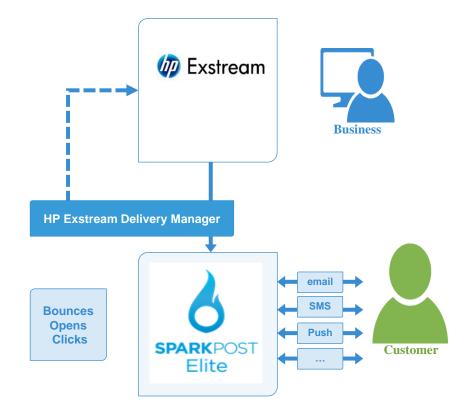

### **Full Integration with HP Exstream**

- Message Systems integration built into Delivery Manager
- Plug-and-play interoperability between both solutions
- Fully supported integration HP will take first line support calls for messaging questions/issues
- Backed by the best-in-class solution for both CCM and Digital Messaging