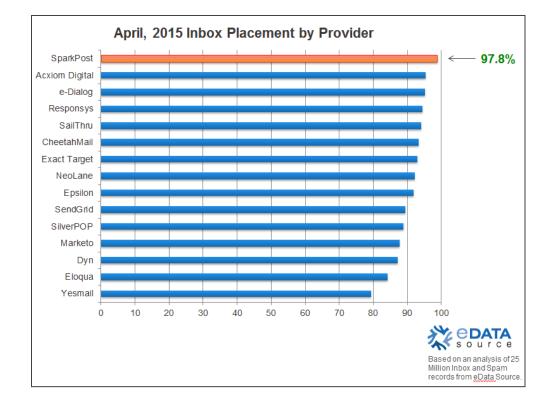

#### **SparkPost Has The Industry's Best Deliverability**

- SparkPost delivers the industry's best inbox placement—97.8%.
- SparkPost is 15% higher than the average inbox placement in the industry
- Based on independent, third-party research